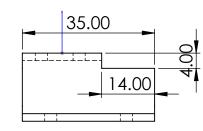

28.00 PA.00 2.00 00 10.00 10.00

В

Α

1

В

А

|                                                                                                                                                                                                                                                                                            |             |         | UNLESS OTHERWISE SPECIFIED:                                                                                                                                        |           | NAME | DATE | <company name=""></company> |            |     |
|--------------------------------------------------------------------------------------------------------------------------------------------------------------------------------------------------------------------------------------------------------------------------------------------|-------------|---------|--------------------------------------------------------------------------------------------------------------------------------------------------------------------|-----------|------|------|-----------------------------|------------|-----|
| PROPRIETARY AND CONFIDENTIAL<br>THE INFORMATION CONTAINED IN THIS<br>DRAWING IS THE SOLE PROPERTY OF<br><insert company="" here="" name="">. ANY<br/>REPRODUCTION IN PART OR AS A WHOLE<br/>WITHOUT THE WRITTEN PERMISSION OF<br/><insert company="" here="" name=""> IS</insert></insert> |             |         | DIMENSIONS ARE IN INCHES<br>TOLERANCES:<br>FRACTIONAL<br>ANGULAR: MACH BEND<br>TWO PLACE DECIMAL<br>THREE PLACE DECIMAL<br>INTERPRET GEOMETRIC<br>TOLERANCING PER: | DRAWN     |      |      |                             |            |     |
|                                                                                                                                                                                                                                                                                            |             |         |                                                                                                                                                                    | CHECKED   |      |      | TITLE:                      |            |     |
|                                                                                                                                                                                                                                                                                            |             |         |                                                                                                                                                                    | ENG APPR. |      |      |                             |            |     |
|                                                                                                                                                                                                                                                                                            |             |         |                                                                                                                                                                    | MFG APPR. |      |      |                             |            |     |
|                                                                                                                                                                                                                                                                                            |             |         |                                                                                                                                                                    | Q.A.      |      |      |                             |            |     |
|                                                                                                                                                                                                                                                                                            |             |         | MATERIAL                                                                                                                                                           | COMMENTS: |      |      | SIZE DWG. NO.               |            | REV |
|                                                                                                                                                                                                                                                                                            | NEXT ASSY   | USED ON | FINISH                                                                                                                                                             |           |      |      | <b>A</b> 00                 |            |     |
| PROHIBITED.                                                                                                                                                                                                                                                                                | APPLICATION |         | DO NOT SCALE DRAWING                                                                                                                                               |           |      |      | SCALE: 1:1                  | Sheet 1 Of |     |
| 2                                                                                                                                                                                                                                                                                          | 2           |         |                                                                                                                                                                    |           |      |      | 1                           |            |     |