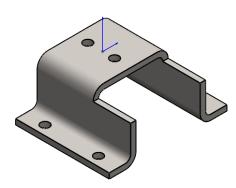

28.00 PA.00 2.00 00 10.00 10.00

В

Α

1

В

А

|                                                                                                                                                                                                                                                                                            |             |         | UNLESS OTHERWISE SPECIFIED:                                                                                                                                        |           | NAME | DATE | <company name=""></company> |            |     |
|--------------------------------------------------------------------------------------------------------------------------------------------------------------------------------------------------------------------------------------------------------------------------------------------|-------------|---------|--------------------------------------------------------------------------------------------------------------------------------------------------------------------|-----------|------|------|-----------------------------|------------|-----|
| PROPRIETARY AND CONFIDENTIAL<br>THE INFORMATION CONTAINED IN THIS<br>DRAWING IS THE SOLE PROPERTY OF<br><insert company="" here="" name="">. ANY<br/>REPRODUCTION IN PART OR AS A WHOLE<br/>WITHOUT THE WRITTEN PERMISSION OF<br/><insert company="" here="" name=""> IS</insert></insert> |             |         | DIMENSIONS ARE IN INCHES<br>TOLERANCES:<br>FRACTIONAL<br>ANGULAR: MACH BEND<br>TWO PLACE DECIMAL<br>THREE PLACE DECIMAL<br>INTERPRET GEOMETRIC<br>TOLERANCING PER: | DRAWN     |      |      |                             |            |     |
|                                                                                                                                                                                                                                                                                            |             |         |                                                                                                                                                                    | CHECKED   |      |      | TITLE:                      |            |     |
|                                                                                                                                                                                                                                                                                            |             |         |                                                                                                                                                                    | ENG APPR. |      |      |                             |            |     |
|                                                                                                                                                                                                                                                                                            |             |         |                                                                                                                                                                    | MFG APPR. |      |      |                             |            |     |
|                                                                                                                                                                                                                                                                                            |             |         |                                                                                                                                                                    | Q.A.      |      |      |                             |            |     |
|                                                                                                                                                                                                                                                                                            |             |         | MATERIAL                                                                                                                                                           | COMMENTS: |      |      | SIZE DWG. NO.               |            | REV |
|                                                                                                                                                                                                                                                                                            | NEXT ASSY   | USED ON | FINISH                                                                                                                                                             |           |      |      | <b>A</b> 00                 |            |     |
| PROHIBITED.                                                                                                                                                                                                                                                                                | APPLICATION |         | DO NOT SCALE DRAWING                                                                                                                                               |           |      |      | SCALE: 1:1                  | Sheet 1 Of |     |
| 2                                                                                                                                                                                                                                                                                          | 2           |         |                                                                                                                                                                    |           |      |      | 1                           |            |     |