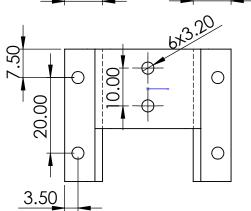

28.00 PA.00 2.00 00 10.00 10.00

В

Α

1

В

А

|                                                                                                                                                                                                                                                                                            |             |         | UNLESS OTHERWISE SPECIFIED:                                                                                                                                        |           | NAME | DATE | <company name=""></company> |            |     |
|--------------------------------------------------------------------------------------------------------------------------------------------------------------------------------------------------------------------------------------------------------------------------------------------|-------------|---------|--------------------------------------------------------------------------------------------------------------------------------------------------------------------|-----------|------|------|-----------------------------|------------|-----|
| PROPRIETARY AND CONFIDENTIAL<br>THE INFORMATION CONTAINED IN THIS<br>DRAWING IS THE SOLE PROPERTY OF<br><insert company="" here="" name="">. ANY<br/>REPRODUCTION IN PART OR AS A WHOLE<br/>WITHOUT THE WRITTEN PERMISSION OF<br/><insert company="" here="" name=""> IS</insert></insert> |             |         | DIMENSIONS ARE IN INCHES<br>TOLERANCES:<br>FRACTIONAL<br>ANGULAR: MACH BEND<br>TWO PLACE DECIMAL<br>THREE PLACE DECIMAL<br>INTERPRET GEOMETRIC<br>TOLERANCING PER: | DRAWN     |      |      |                             |            |     |
|                                                                                                                                                                                                                                                                                            |             |         |                                                                                                                                                                    | CHECKED   |      |      | TITLE:                      |            |     |
|                                                                                                                                                                                                                                                                                            |             |         |                                                                                                                                                                    | ENG APPR. |      |      |                             |            |     |
|                                                                                                                                                                                                                                                                                            |             |         |                                                                                                                                                                    | MFG APPR. |      |      |                             |            |     |
|                                                                                                                                                                                                                                                                                            |             |         |                                                                                                                                                                    | Q.A.      |      |      |                             |            |     |
|                                                                                                                                                                                                                                                                                            |             |         | MATERIAL                                                                                                                                                           | COMMENTS: |      |      | SIZE DWG. NO.               |            | REV |
|                                                                                                                                                                                                                                                                                            | NEXT ASSY   | USED ON | FINISH                                                                                                                                                             |           |      |      | <b>A</b> 00                 |            |     |
| PROHIBITED.                                                                                                                                                                                                                                                                                | APPLICATION |         | DO NOT SCALE DRAWING                                                                                                                                               |           |      |      | SCALE: 1:1                  | Sheet 1 Of |     |
| 2                                                                                                                                                                                                                                                                                          | 2           |         |                                                                                                                                                                    |           |      |      | 1                           |            |     |